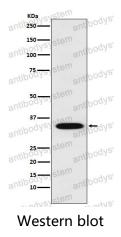

## Data Image

Western blot analysis of STX1A expression in SH-SY5Y cell lysate.