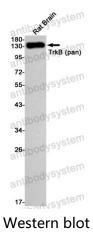

## Data Image

**Stability and Storage** 

Western blot analysis of TrkB (pan) in rat Brain lysates using Trk B antibody.