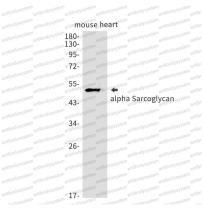

## Data Image

Western blot

Western blot analysis of alpha Sarcoglycan in mouse heart lysates using alpha Sarcoglycan antibody.