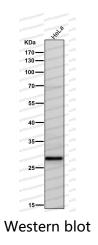

## Data Image

**Stability and Storage** 

Western blot

All lanes use the Antibody at 1:1K dilution for 1 hour at room temperature.

order@antibodysystem.com

### Recombinant Proteins & Antibodies

All lanes use the Antibody at 1:1K dilution for 1 hour at room temperature.