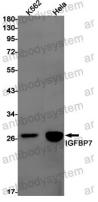

Western blot

Western blot analysis of IGFBP7 in K562, Hela lysates using IGFBP7 antibody.