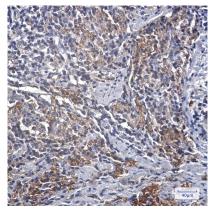

## Data Image

**Stability and Storage** 

**Immunohistochemical** 

Immunohistochemistry analysis of paraffinembedded Human lung cancer using IGFBP7 antibody. High-pressure and temperature Sodium Citrate pH 6.0 was used for antigen retrieval.