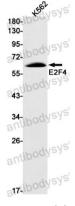

## Data Image

Western blot

Western blot analysis of E2F4 in K562 lysates using E2F4 antibody.