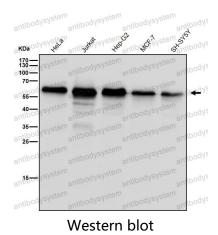

## Data Image

Western blot

All lanes use the Antibody at 1:1K dilution for 1 hour at room temperature.