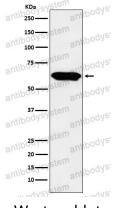

## Data Image

Western blot

All lanes use the Antibody at 1:1K dilution for 1 hour at room temperature.