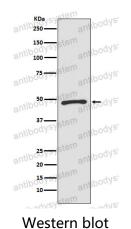

## Data Image

Western blot analysis of Zic1 expression in SW480 cell lysate.

All lanes use the Antibody at 1:1K dilution for 1 hour at room temperature.