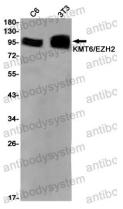

## Data Image

Western blot

Western blot analysis of KMT6/EZH2 in C6, 3T3 lysates using KMT6 antibody.