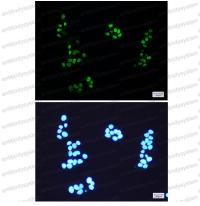

## Data Image

Immunofluorescence

Immunocytochemistry analysis of NEDD8(green) in Hela using NEDD8 antibody, and DAPI(blue)

**Immunohistochemical** 

Immunohistochemistry analysis of paraffinembedded Human breast cancer using NEDD8 antibody. High-pressure and temperature Sodium Citrate pH 6.0 was used for antigen retrieval.