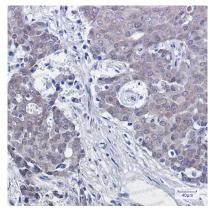

## Data Image

Immunofluorescence

Immunocytochemistry analysis of NEDD8(green) in Hela using NEDD8 antibody, and DAPI(blue)

**Immunohistochemical** 

Immunohistochemistry analysis of paraffinembedded Human breast cancer using NEDD8 antibody. High-pressure and temperature Sodium Citrate pH 6.0 was used for antigen retrieval.