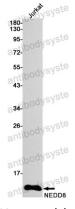

## Recombinant Proteins & Antibodies

Western blot

Western blot analysis of NEDD8 in Jurkat lysates using NEDD8 antibody.