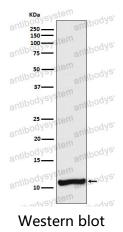

## Data Image

Western blot analysis of Cellubrevin expression in A375 cell lysate.