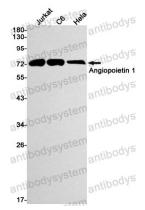

## Data Image

Western blot

Western blot analysis of Angiopoietin 1 in Jurkat, C6, Hela lysates using Angiopoietin 1 antibody.