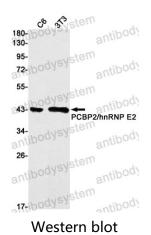

## Data Image

Western blot analysis of PCBP2/hnRNP E2 in C6, 3T3 lysates using PCBP2 antibody.