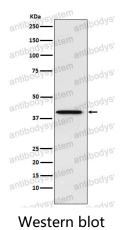

WB: 1:1000-1:2000

Species reactivity Human, Mouse, Rat

Form Liquid

Storage buffer 0.01M PBS, pH 7.4, 0.05% BSA, 50% Glycerol, 0.05% Sodium azide.

Concentration 1 mg/ml

Purity >95% by SDS-PAGE.

**Clonality** Monoclonal

**Isotype** IqG

**Applications** IP, WB

Target PCBP1, Poly(rC)-binding protein 1, Nucleic acid-binding protein SUB2.3,

Heterogeneous nuclear ribonucleoprotein E1, Alpha-CP1, hnRNP E1

**Purification** Protein A/G purified from cell culture supernatant.

Endotoxin level Please contact with the lab for this information.

Accession Q15365

Use a manual defrost freezer and avoid repeated freeze thaw cycles. Store

Stability and Storage at 4 °C for frequent use. Store at -20 °C for twelve months from the date

of receipt.



Note

For research use only.

## Data Image



Western blot analysis of PCBP1 expression in HeLa cell lysate.