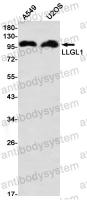

## Data Image

Western blot

Western blot analysis of LLGL1 in A549, U2OS lysates using LLGL1 antibody.