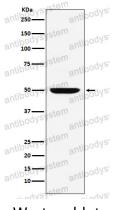

## Data Image

**Stability and Storage** 

Western blot

Western blot analysis of MUM1 expression in Daudi cell lysate.