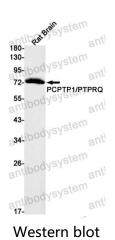

## Data Image

Western blot analysis of PCPTP1/PTPRQ in rat Brain lysates using PCPTP1 antibody.