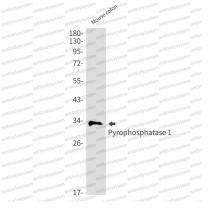

## Data Image

Western blot analysis of Pyrophosphatase 1 in mouse colon lysates using Pyrophosphatase 1 antibody.

Western blot

Western blot

Western blot analysis of Pyrophosphatase 1 in K562, Hela lysates using Pyrophosphatase 1 antibody.