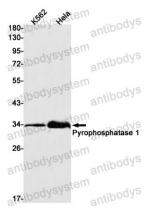

## Data Image

Western blot analysis of Pyrophosphatase 1 in mouse colon lysates using Pyrophosphatase 1 antibody.

Western blot

Western blot

Western blot analysis of Pyrophosphatase 1 in K562, Hela lysates using Pyrophosphatase 1 antibody.