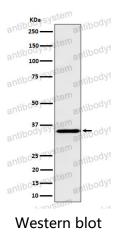

## Data Image

Western blot analysis of Pyrophosphatase 1 expression in HepG2 cell lysate.