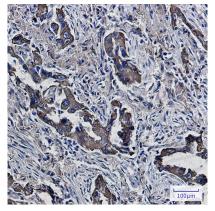

## Data Image

**Immunohistochemical** 

Immunohistochemistry analysis of paraffinembedded Human lung cancer using PON2 antibody. High-pressure and temperature Sodium Citrate pH 6.0 was used for antigen retrieval.