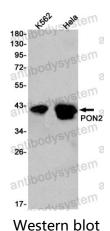

% by SDS-PAGE.

**Clonality** Monoclonal

**Isotype** IqG

**Applications** IHC, IP, WB

Target PON 2, Serum aryldialkylphosphatase 2, A-esterase 2, PON2, Aromatic

esterase 2, Serum paraoxonase/arylesterase 2

**Purification** Protein A/G purified from cell culture supernatant.

Endotoxin level Please contact with the lab for this information.

Accession Q15165

Use a manual defrost freezer and avoid repeated freeze thaw cycles. Store

Stability and Storage at 4 °C for frequent use. Store at -20 °C for twelve months from the date

of receipt.



Note

For research use only.

## Data Image



**Immunohistochemical** 

Immunohistochemistry analysis of paraffinembedded Human lung cancer using PON2 antibody. High-pressure and temperature Sodium Citrate pH 6.0 was used for antigen retrieval.



Western blot analysis of PON2 in K562, Hela lysates using PON2 antibody.