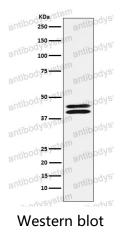

00, IP: 1:20-1:50, WB: 1:1000-1:2000

Species reactivity Human, Mouse, Rat

Form Liquid

Storage buffer 0.01M PBS, pH 7.4, 0.05% BSA, 50% Glycerol, 0.05% Sodium azide.

Concentration 1 mg/ml

**Purity** >95% by SDS-PAGE.

**Clonality** Monoclonal

**Isotype** IqG

Applications IHC, IP, WB

Target PON 2, Serum aryldialkylphosphatase 2, A-esterase 2, PON2, Aromatic

esterase 2, Serum paraoxonase/arylesterase 2

**Purification** Protein A/G purified from cell culture supernatant.

Endotoxin level Please contact with the lab for this information.

Accession Q15165

Use a manual defrost freezer and avoid repeated freeze thaw cycles. Store

Stability and Storage at 4 °C for frequent use. Store at -20 °C for twelve months from the date

of receipt.



Note

For research use only.

## Data Image



Western blot analysis of PON2 expression in HeLa cell lysate.