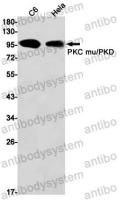

## Data Image

Western blot

Western blot analysis of PKC mu/PKD in C6, Hela lysates using PKD1 antibody.