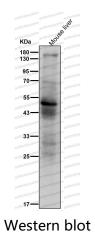

### Data Image

**Stability and Storage** 

Western blot

All lanes use the Antibody at 1:1K dilution for 1 hour at room temperature.

### Recombinant Proteins & Antibodies

All lanes use the Antibody at 1:1K dilution for 1 hour at room temperature.