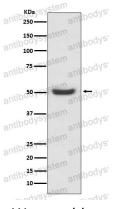

### Data Image

**Stability and Storage** 

Western blot

All lanes use the Antibody at 1:1K dilution for 1 hour at room temperature.

### Recombinant Proteins & Antibodies

All lanes use the Antibody at 1:1K dilution for 1 hour at room temperature.