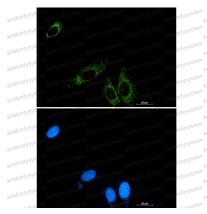

## Data Image

Immunofluorescence

Immunocytochemistry analysis of P2Y6 (green) in A549 using P2Y6 antibody, and DAPI(blue).

Immunohistochemical

Immunohistochemistry analysis of paraffinembedded Human lung cancer tissue using P2Y6 antibody. High-pressure and temperature Sodium Citrate pH 6.0 was used for antigen retrieval.