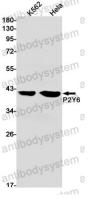

onal

**Isotype** IqG

**Applications** IF, IHC, IP, WB

Target P2RY6, P2Y6, P2Y purinoceptor 6

**Purification** Protein A/G purified from cell culture supernatant.

Endotoxin level Please contact with the lab for this information.

Accession Q15077

Use a manual defrost freezer and avoid repeated freeze thaw cycles. Store

Stability and Storage at 4 °C for frequent use. Store at -20 °C for twelve months from the date

of receipt.

Note For research use only.



## Data Image



Immunofluorescence

Immunocytochemistry analysis of P2Y6 (green) in A549 using P2Y6 antibody, and DAPI(blue).



Immunohistochemical

Immunohistochemistry analysis of paraffinembedded Human lung cancer tissue using P2Y6 antibody. High-pressure and temperature Sodium Citrate pH 6.0 was used for antigen retrieval.



Western blot analysis of P2Y6 in K562, Hela lysates using P2Y6 antibody.