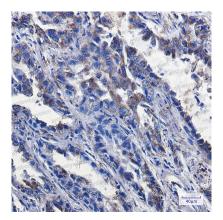

## Data Image

Immunofluorescence

Immunocytochemistry analysis of P2Y6 (green) in A549 using P2Y6 antibody, and DAPI(blue).

Immunohistochemical

Immunohistochemistry analysis of paraffinembedded Human lung cancer tissue using P2Y6 antibody. High-pressure and temperature Sodium Citrate pH 6.0 was used for antigen retrieval.