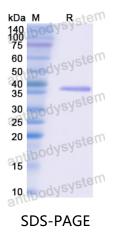

|





Recombinant Proteins & Antibodies

| Shipping | In general, proteins are provided as lyophilized powder/frozen liquid.<br>They are shipped out with dry ice/blue ice unless customers require |
|----------|-----------------------------------------------------------------------------------------------------------------------------------------------|
|          | otherwise.                                                                                                                                    |
| Note     | For research use only.                                                                                                                        |

## Data Image



SDS PAGE for recombinant Human CDK4 protein