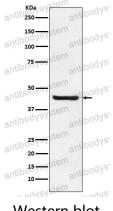

## Data Image

**Stability and Storage** 

Western blot

Western blot analysis of Septin 2 expression in Jurkat cell lysate.