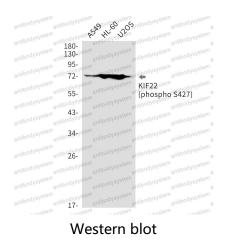

## Data Image

Western blot analysis of Phospho-KIF22 (Ser427) in A549, HL-60, U2OS lysates using Phospho-KIF22 (Ser427) antibody.