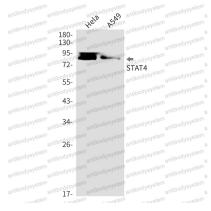

Western blot

Western blot analysis of STAT4 in Hela, A549 lysates using STAT4 antibody.