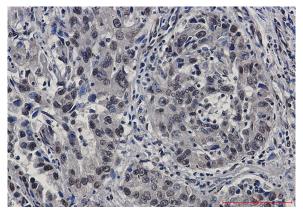

## Data Image

**Immunohistochemical** 

Immunohistochemistry analysis of paraffinembedded Human lung cancer using STAT4 antibody.High-pressure and temperature Sodium Citrate pH 6.0 was used for antigen retrieval.