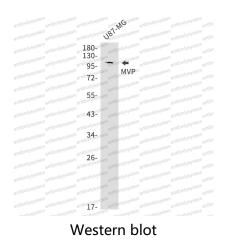

## Data Image

Western blot analysis of MVP in U87-MG lysates using MVP antibody.