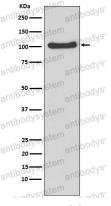

## Data Image

Western blot

Western blot analysis of MVP expression in A549 cell lysate.

All lanes use the Antibody at 1:1K dilution for 1 hour at room temperature.