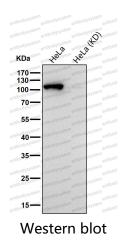

## Data Image

Western blot

Western blot analysis of MVP expression in A549 cell lysate.

All lanes use the Antibody at 1:1K dilution for 1 hour at room temperature.