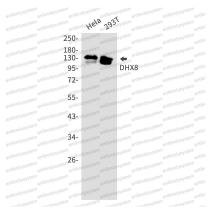

## Data Image

Western blot analysis of DHX8 in Hela, 293T lysates using DHX8 antibody.

Western blot