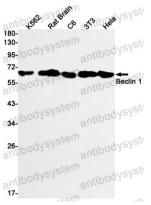

## Data Image

Western blot

Western blot analysis of Beclin 1 in K562, rat Brain, C6, 3T3, Hela lysates using Beclin 1 antibody.