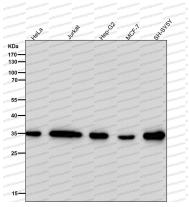

## Data Image

Western blot

All lanes use the Antibody at 1:2K dilution for 1 hour at room temperature.

All lanes use the Antibody at 1:2K dilution for 1 hour at room temperature.

Western blot