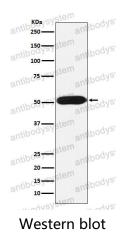

## Data Image

Western blot analysis of FKBP38 expression in Jurkat cell lysate.