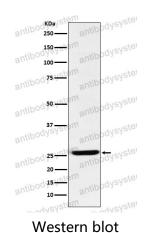

|
| Endotoxin level       | Please contact with the lab for this information.                                                                                                                                   |
| Accession             | Q14213                                                                                                                                                                              |
| Stability and Storage | Use a manual defrost freezer and avoid repeated freeze thaw cycles. Store at 4 $^{\circ}$ C for frequent use. Store at -20 $^{\circ}$ C for twelve months from the date of receipt. |





Recombinant Proteins & Antibodies

Note

For research use only.

## Data Image



Western blot analysis of EBI3 expression in K562 cell lysate.