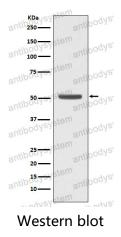

y

Catalog No. RHG75801

Clone ID R2F29

Host species Rabbit

Tested applications FCM: 1:20-1:100, WB: 1:1000-1:2000

Species reactivity Human, Mouse, Rat

Form Liquid

Storage buffer 0.01M PBS, pH 7.4, 0.05% BSA, 50% Glycerol, 0.05% Sodium azide.

Concentration 1 mg/ml

Purity >95% by SDS-PAGE.

**Clonality** Monoclonal

**Isotype** IqG

**Applications** FCM, WB

Target Transcription factor E2F2, E2F2, E2F-2

**Purification** Protein A/G purified from cell culture supernatant.

Endotoxin level Please contact with the lab for this information.

Accession Q14209

Use a manual defrost freezer and avoid repeated freeze thaw cycles. Store

Stability and Storage at 4 °C for frequent use. Store at -20 °C for twelve months from the date

of receipt.

Note For research use only.



## Data Image



Western blot analysis of E2F2 expression in K562 cell lysate.