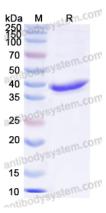

**Purity** >90% as determined by SDS-PAGE.

Applications ELISA, Immunogen, SDS-PAGE, WB, Bioactivity testing in progress

Endotoxin level Please contact with the lab for this information.

Expression system E. coli

## Data Image

**SDS-PAGE** 

SDS PAGE for recombinant Human TOP1 protein