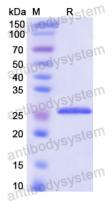

**Purity** >90% as determined by SDS-PAGE.

Applications ELISA, Immunogen, SDS-PAGE, WB, Bioactivity testing in progress

Endotoxin level Please contact with the lab for this information.

Expression system E. coli

## Data Image

**SDS-PAGE** 

SDS PAGE for recombinant Human RALA protein