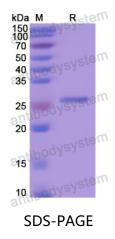

|
| Species                    | Homo sapiens (Human)                                                                                                                                                      |





Recombinant Proteins & Antibodies

| Shipping | In general, proteins are provided as lyophilized powder/frozen liquid.<br>They are shipped out with dry ice/blue ice unless customers require<br>otherwise. |
|----------|-------------------------------------------------------------------------------------------------------------------------------------------------------------|
| Note     | For research use only.                                                                                                                                      |

## Data Image



SDS PAGE for recombinant Human MBL2 protein