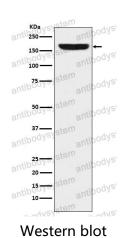

## Data Image

Western blot analysis of REST / NRSF expression in HeLa cell lysate.