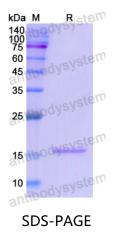

## Summary

| Catalog No.                | YHC85501                                                                                                                                                                  |
|----------------------------|---------------------------------------------------------------------------------------------------------------------------------------------------------------------------|
| Alternative Names          | MAP-2, MAP2, Microtubule-associated protein 2                                                                                                                             |
| Form                       | Lyophilized                                                                                                                                                               |
| Storage buffer             | Lyophilized from a solution in PBS pH 7.4, 0.02% NLS, 1mM EDTA, 4%<br>Trehalose, 1% Mannitol.                                                                             |
| Purity                     | >90% as determined by SDS-PAGE.                                                                                                                                           |
| Applications               | ELISA, Immunogen, SDS-PAGE, WB, Bioactivity testing in progress                                                                                                           |
| Endotoxin level            | Please contact with the lab for this information.                                                                                                                         |
| Expression system          | E. coli                                                                                                                                                                   |
| Accession                  | P11137                                                                                                                                                                    |
| Protein length             | Gly1689-Lys1824                                                                                                                                                           |
| Nature                     | Recombinant                                                                                                                                                               |
| Predicted molecular weight | 16.70 kDa                                                                                                                                                                 |
| Stability and Storage      | Use a manual defrost freezer and avoid repeated freeze thaw cycles. Store at 2 to 8°C for frequent use. Store at -20 to -80°C for twelve months from the date of receipt. |
| Reconstitution             | Reconstitute in sterile water for a stock solution. A copy of datasheet will be provided with the products, please refer to it for details.                               |
| Species                    | Homo sapiens (Human)                                                                                                                                                      |

## Data Image

SDS PAGE for recombinant Human MAP2 protein