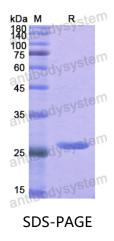

## Recombinant Human THRB Protein, N-His

| Catalog No.                | YHC84001                                                                                                                                                                  |
|----------------------------|---------------------------------------------------------------------------------------------------------------------------------------------------------------------------|
| Alternative Names          | ERBA2, Nuclear receptor subfamily 1 group A member 2, c-erbA-beta,<br>THRB, c-erbA-2, Thyroid hormone receptor beta, THR1, NR1A2                                          |
| Form                       | Lyophilized                                                                                                                                                               |
| Storage buffer             | Lyophilized from a solution in PBS pH 7.4, 0.02% NLS, 1mM EDTA, 4%<br>Trehalose, 1% Mannitol.                                                                             |
| Purity                     | >90% as determined by SDS-PAGE.                                                                                                                                           |
| Applications               | ELISA, Immunogen, SDS-PAGE, WB, Bioactivity testing in progress                                                                                                           |
| Endotoxin level            | Please contact with the lab for this information.                                                                                                                         |
| Expression system          | E. coli                                                                                                                                                                   |
| Accession                  | P10828                                                                                                                                                                    |
| Protein length             | Trp239-Glu457                                                                                                                                                             |
| Nature                     | Recombinant                                                                                                                                                               |
| Predicted molecular weight | 27.07 kDa                                                                                                                                                                 |
| Stability and Storage      | Use a manual defrost freezer and avoid repeated freeze thaw cycles. Store at 2 to 8°C for frequent use. Store at -20 to -80°C for twelve months from the date of receipt. |
| Reconstitution             | Reconstitute in sterile water for a stock solution. A copy of datasheet will be provided with the products, please refer to it for details.                               |
| Species                    | Homo sapiens (Human)                                                                                                                                                      |
|                            |                                                                                                                                                                           |

## Data Image

SDS PAGE for recombinant Human THRB protein