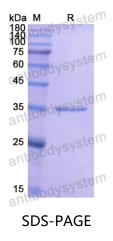

## Recombinant Human CHGA Protein, N-His

| Summary                    |                                                                                                                                                                           |
|----------------------------|---------------------------------------------------------------------------------------------------------------------------------------------------------------------------|
| Catalog No.                | YHC82701                                                                                                                                                                  |
| Alternative Names          | Vasostatin I, Pituitary secretory protein I, Vasostatin II, Chromogranin-A,<br>SP-I, CgA, SL21, CHGA                                                                      |
| Form                       | Lyophilized                                                                                                                                                               |
| Storage buffer             | Lyophilized from a solution in PBS pH 7.4, 0.02% NLS, 1mM EDTA, 4%<br>Trehalose, 1% Mannitol.                                                                             |
| Purity                     | >90% as determined by SDS-PAGE.                                                                                                                                           |
| Applications               | ELISA, Immunogen, SDS-PAGE, WB, Bioactivity testing in progress                                                                                                           |
| Endotoxin level            | Please contact with the lab for this information.                                                                                                                         |
| Expression system          | E. coli                                                                                                                                                                   |
| Accession                  | P10645                                                                                                                                                                    |
| Protein length             | Met158-Gly457                                                                                                                                                             |
| Nature                     | Recombinant                                                                                                                                                               |
| Predicted molecular weight | 35.76 kDa                                                                                                                                                                 |
| Stability and Storage      | Use a manual defrost freezer and avoid repeated freeze thaw cycles. Store at 2 to 8°C for frequent use. Store at -20 to -80°C for twelve months from the date of receipt. |
| Reconstitution             | Reconstitute in sterile water for a stock solution. A copy of datasheet will be provided with the products, please refer to it for details.                               |
| Species                    | Homo sapiens (Human)                                                                                                                                                      |

## Data Image

SDS PAGE for recombinant Human CHGA protein