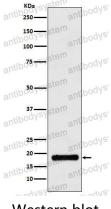

## Data Image

**Stability and Storage** 

Western blot

Western blot analysis of UBE2B expression in Jurkat cell lysate.