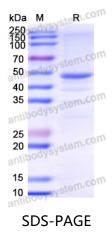

ded with the products, please refer to it for details.                                           |
| Species                    | Homo sapiens (Human)                                                                                                                                                                  |





Recombinant Proteins & Antibodies

|          | In general, proteins are provided as lyophilized powder/frozen liquid. |
|----------|------------------------------------------------------------------------|
| Shipping | They are shipped out with dry ice/blue ice unless customers require    |
|          | otherwise.                                                             |
| Note     | For research use only.                                                 |

## Data Image



SDS PAGE for recombinant Human CTSA protein