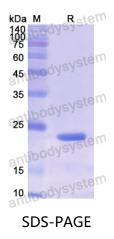

|





Recombinant Proteins & Antibodies

| Shipping | In general, proteins are provided as lyophilized powder/frozen liquid.<br>They are shipped out with dry ice/blue ice unless customers require |
|----------|-----------------------------------------------------------------------------------------------------------------------------------------------|
|          | otherwise.                                                                                                                                    |
| Note     | For research use only.                                                                                                                        |

## Data Image



SDS PAGE for recombinant Human PTPRF protein