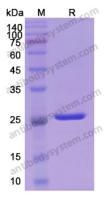

|
| Species                    | Homo sapiens (Human)                                                                                                                                                      |





Recombinant Proteins & Antibodies

| Shipping | In general, proteins are provided as lyophilized powder/frozen liquid.<br>They are shipped out with dry ice/blue ice unless customers require<br>otherwise. |
|----------|-------------------------------------------------------------------------------------------------------------------------------------------------------------|
| Note     | For research use only.                                                                                                                                      |

## Data Image



SDS-PAGE

SDS PAGE for recombinant Human BCL2