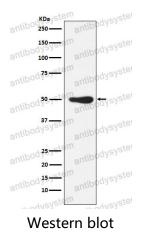

ti-FOXL2 Antibody (R1Z65)

## **Summary**

Catalog No. RHF24901

Clone ID R1Z65

Host species Rabbit

Tested applications WB: 1:1000-1:2000

Species reactivity Human

Form Liquid

Storage buffer 0.01M PBS, pH 7.4, 0.05% BSA, 50% Glycerol, 0.05% Sodium azide.

Concentration 1 mg/ml

Purity >95% by SDS-PAGE.

**Clonality** Monoclonal

**Isotype** IgG

**Applications** WB

Target FOXL2, Forkhead box protein L2

**Purification** Protein A/G purified from cell culture supernatant.

Endotoxin level Please contact with the lab for this information.

Accession P58012

Use a manual defrost freezer and avoid repeated freeze thaw cycles. Store

Stability and Storage at 4 °C for frequent use. Store at -20 °C for twelve months from the date

of receipt.

Note For research use only.





## Data Image



Western blot analysis of FOXL2 expression in Jurkat cell lysate.