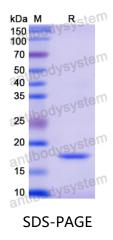

|
| Species                    | Homo sapiens (Human)                                                                                                                                                      |





Recombinant Proteins & Antibodies

| Shipping | In general, proteins are provided as lyophilized powder/frozen liquid.<br>They are shipped out with dry ice/blue ice unless customers require<br>otherwise. |
|----------|-------------------------------------------------------------------------------------------------------------------------------------------------------------|
| Note     | For research use only.                                                                                                                                      |

## Data Image



SDS PAGE for recombinant Human RNASE2 protein