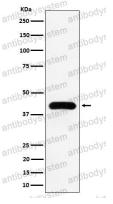

## Data Image

**Stability and Storage** 

Western blot

Western blot analysis of MVD expression in K562 cell lysate.

All lanes use the Antibody at 1:1K dilution for 1 hour at room temperature.

order@antibodysystem.com