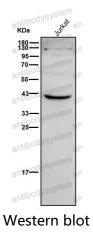

## Data Image

**Stability and Storage** 

Western blot

Western blot analysis of MVD expression in K562 cell lysate.

All lanes use the Antibody at 1:1K dilution for 1 hour at room temperature.

order@antibodysystem.com